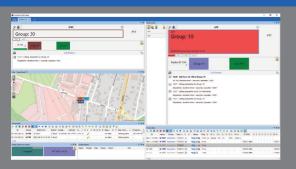

## Compatibility:

IP SITE CONNECT

CAPACITY PLUS SINGLE SITE

CAPACITY PLUS MULTI SITE

View of the dispatcher console working with two wide-area systems (IP Site Connect and Capacity Plus Multi Site). LOCATION POSITIONING module running. The console shows the use of the function key functionality (direct call to an individual contact or a group).