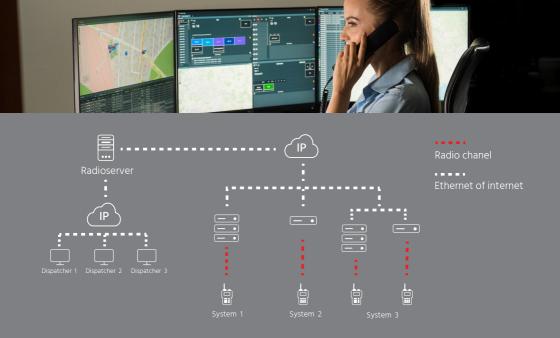

www.conselplus.com

Works with Motorola Solutions MOTOTRBO™ radio systems

Application sold and supported by Motorola Solutions. Operates with MOTOTRBO radio systems. Used with Motorola MOTOTRBO radio systems, it offers a significant increase in their functionality. The IP-based solution allows dispatchers to work from multiple locations, transmit voice and send text messages, archive them, communicate with other dispatchers, diagnose the radio system, as well as a range of other functionalities increasing the system's operation efficiency.

#### Consel Plus Is a scalable solution,

compatible with MOTOTRBO equipment, allowing connection to one or more systems, thus ensuring the possibility of integration and communication between their users and dispatchers.